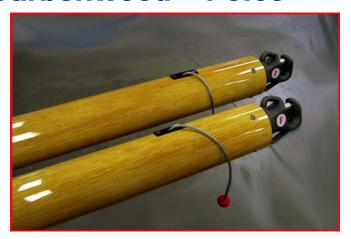

## CALIFORNIA CARBONWOOD™ POLES

Forespar®, the world's largest manufacture of spinnaker and whisker poles has now made available simulated wood grained looking "Faux spruce" poles.

These are custom carbon fiber poles with wood simulated grain looking exterior which is actually a hard coat  $Awlgrip^{TM}$  painted surface. The CCPs are a perfect addition to any fine wood yacht giving the warm look of traditional wood yet the strength and lightness of today's' carbon fiber.

Pole sizes from 3" - 6" are standard, larger sizes are available. Each pole is fitted with Forespar's "Ultra<sup>™</sup>" light weight end fittings for strength and durability.