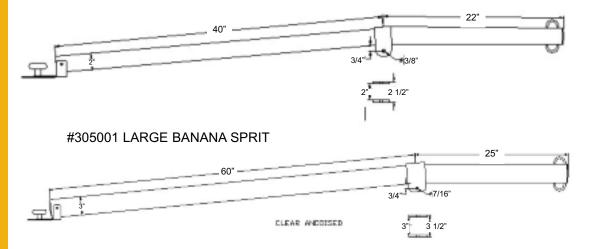

## #305000 SMALL BANANA SPRIT

Both models of the Banana Sprit<sup>™</sup> are designed to fit into the existing bow roller/channel on a sailboat. If there is no existing channel, the proper channel can be purchased from Forespar.

## Use of a code zero or the absence of a bobstay voids the warranty.

Each model is anodized aluminum with structrural reinforcement inside the tubing.

| Part Numbers: |                                                              | Suggested<br>Retail: |
|---------------|--------------------------------------------------------------|----------------------|
| #305000       | Small Banana Sprit for boats to 40ft.                        | \$760.00             |
| #305001       | Large Banana Sprit for boats from 40 - 50ft.                 | \$1,028.00           |
| #305117       | Optional small sprit channel<br>(3" OD, 2 5/8" ID) 13" long. | \$130.00             |
| #305217       | Optional large sprit channel<br>(3.5"OD, 3"ID 15" long.      | \$183.00             |