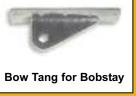

Each Banana sprit has a stainless steel ubolt on the top where a block is attached and one on the bottom for the attachment of a bobstay. Each Banana sprit must be installed with a bobstay to offset the uploading on the sprit.