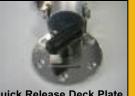

Removable Sprit Extends Downwind Sails Beyond Bow Pulpit

**Quick Release Deck Plate** 

The Banana Sprit comes in 2 sizes, one for boats up to 40ft and another for boats up to 50ft in length.

- Simple anchor roller installation (on most boats)
- Quick Fast-Pin set up and removal
- Standard installation leaves deck clear when pole is removed
- Will not interfere with anchoring
- Fixed length non-telescoping for strength and easy set-up
- Stainless Steel mounts & Silver anodized aluminum tube
- Bobstay and stainless steel bow fitting included.

The system utilizes a pin through the side plates of the channel and the Banana Sprit to hole it in place. In addition there is a stainless steel plate with a guick disconnect permanently affixed to the foredeck. To quickly remove the sprit from the boat, simply pull the plunge pin in the bow roller and then unscrew the fly nut on the deck to remove the unit from the deck