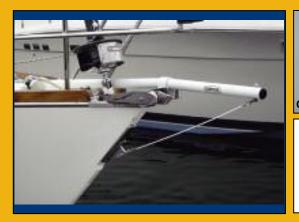

Removable Sprit Extends Downwind Sails Beyond Bow Pulpit

**Quick Release Deck Plate** 

The Banana Sprit comes in 2 sizes, one for boats up to 40ft and another for boats up to 50ft in length.

- Simple anchor roller installation (on most boats)
- Quick Fast-Pin set up and removal
- Standard installation leaves deck clear when pole is removed
- Will not interfere with anchoring
- Fixed length non-telescoping for strength and easy set-up
- Stainless Steel mounts & Silver anodized aluminum tube
- Bobstay and stainless steel bow fitting included.

## #305000 SMALL BANANA SPRIT

Both models of the Banana Sprit<sup>™</sup> are designed to fit into the existing bow roller/channel on a sailboat. If there is no existing channel, the proper channel can be purchased from Forespar.

The system utilizes a pin through the side plates of the channel and the Banana Sprit to hole it in place. In addition there is a stainless steel plate with a guick disconnect permanently affixed to the foredeck. To quickly remove the sprit from the boat, simply pull the plunge pin in the bow roller and then unscrew the fly nut on the deck to remove the unit from the deck