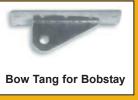

Each Banana sprit has a stainless steel ubolt on the top where a block is attached and one on the bottom for the attachment of a bobstay. Each Banana sprit must be installed with a bobstay to offset the uploading on the sprit.

## Use of a code zero or the absence of a bobstay voids the warranty.

Each model is anodized aluminum with structrural reinforcement inside the tubing.

| Part Numbers: |                                                              | Suggested<br>Retail: |
|---------------|--------------------------------------------------------------|----------------------|
| #305000       | Small Banana Sprit for boats to 40ft.                        | \$760.00             |
| #305001       | Large Banana Sprit for boats from 40 - 50ft.                 | \$1,028.00           |
| #305117       | Optional small sprit channel<br>(3" OD, 2 5/8" ID) 13" long. | \$130.00             |
| #305217       | Optional large sprit channel<br>(3.5"OD, 3"ID 15" long.      | \$183.00             |

\*each banana sprit is shipped standard with a curved bobstay attachment, if a flat is needed, please request part ##305320