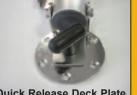

Removable Sprit Extends Downwind Sails Beyond Bow Pulpit

**Quick Release Deck Plate** 

The Banana Sprit comes in 2 sizes, one for boats up to 40ft and another for boats up to 50ft in length.

- Simple anchor roller installation (on most boats)
- Quick Fast-Pin set up and removal
- Standard installation leaves deck clear when pole is removed
- Will not interfere with anchoring
- Fixed length non-telescoping for strength and easy set-up
- Stainless Steel mounts & Silver anodized aluminum tube
- Bobstay and stainless steel bow fitting included.

The system utilizes a pin through the side plates of the channel and the Banana Sprit to hole it in place. In addition there is a stainless steel plate with a guick disconnect permanently affixed to the foredeck. To quickly remove the sprit from the boat, simply pull the plunge pin in the bow roller and then unscrew the fly nut on the deck to remove the unit from the deck