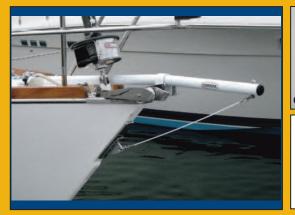

Removable Sprit Extends Downwind Sails Beyond Bow Pulpit

**Quick Release Deck Plate** 

The Banana Sprit comes in 2 sizes, one for boats up to 40ft and another for boats up to 50ft in length.

- Simple anchor roller installation (on most boats)
- Quick Fast-Pin set up and removal
- Standard installation leaves deck clear when pole is removed
- Will not interfere with anchoring
- Fixed length non-telescoping for strength and easy set-up
- Stainless Steel mounts & Silver anodized aluminum tube
- Bobstay and stainless steel bow fitting included.

## #305000 SMALL BANANA SPRIT

Both models of the Banana Sprit<sup>™</sup> are designed to fit into the existing bow roller/channel on a sailboat. If there is no existing channel, the proper channel can be purchased from Forespar.

The system utilizes a pin through the side plates of the channel and the Banana Sprit to hole it in place. In addition there is a stainless steel plate with a guick disconnect permanently affixed to the foredeck. To quickly remove the sprit from the boat, simply pull the plunge pin in the bow roller and then unscrew the fly nut on the deck to remove the unit from the deck