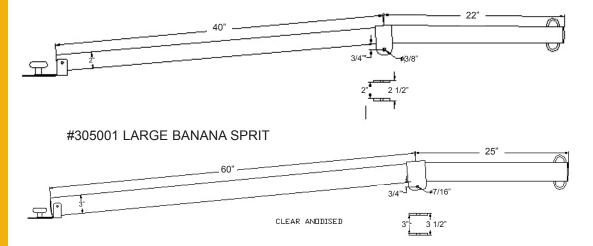

## #305000 SMALL BANANA SPRIT

Both models of the Banana Sprit<sup>™</sup> are designed to fit into the existing bow roller/channel on a sailboat. If there is no existing channel, the proper channel can be purchased from Forespar.

Each unit can be shortened as necessary to fit over an anchor well, or other obstruction as needed. Simply cut off the inboard end of the tube to the desired length.

## Use of a code zero or the absence of a bobstay voids the warranty.

Each model is anodized aluminum with structrural reinforcement inside the tubing.

| Part Numbers: |                                                              | Suggested<br>Retail: |
|---------------|--------------------------------------------------------------|----------------------|
| #305000       | Small Banana Sprit for boats to 40ft.                        | \$760.00             |
| #305001       | Large Banana Sprit for boats from 40 - 50ft.                 | \$1,028.00           |
| #305117       | Optional small sprit channel<br>(3" OD, 2 5/8" ID) 13" long. | \$130.00             |
| #305217       | Optional large sprit channel<br>(3.5"OD, 3"ID 15" long.      | \$183.00             |