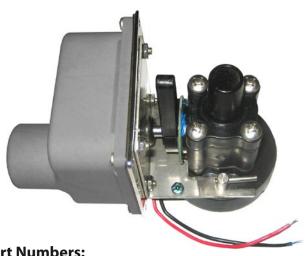

## **Remote Controlled Through-Hull Valves**

Rancho Santa Margarita, CA - Now boaters can control all through-hull valves with the flick of a switch. Eliminating the need for visual inspection, Forespar's new Smart Valve ROV<sup>™</sup> Seacock can be remotely opened or closed from a conveniently located electric panel. Each valve's current position is also panel indicated using green and red LED lights.

Any Marelon<sup>®</sup> Smart Valve<sup>™</sup> can be fitted with the small, yet powerful ROV sealed motor. Factory installed into 12 or 24 volt power systems using only four wires, it is adaptable to the new "CAN-BUS" power distribution & integration systems. Power is only supplied to the control panel and not directly to each valve. Panels are available in 4 and 8 valve combinations with custom engraved valve names. In case of an emergency all valves can be manually overridden.

Part Numbers: 930145 \_''- \_'' valves 930146 1'' - 1-1/4'' valves 930147 1-1/2'' - 2'' valves

**Forespar** 22322 Gilberto Rancho Santa Margarita, CA 92688