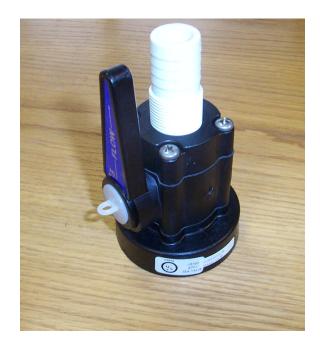

## FORESPAR® NOW OFFERS MARELON® TAILPIPES TO FIT 1-1/8" BILGE PUMP HOSE

CF 252 1-1/8"

Marelon® tailpipes to fit 1-1/8" bilge pump hose
The new #905016 CF 252 1-1/8" tailpipe has
standard 1" male threads and hose barbs for 1-1/8"
hose. Now the OEM builder can plumb directly to
our 1" Marelon® Integrated Plumbing System
seacock (or any 1" female threaded valve) without
the need of adaptors and reducers.

FORESPAR® fills the void in the 1-1/8" hose equation with Marelon® barbed \T-hulls (#906070), Vented Loops (#903009), "Y" Valves (#902008) and tailpipes to allow builders to fully comply with ABYC standards for bilge pump outlets at or below the waterline.